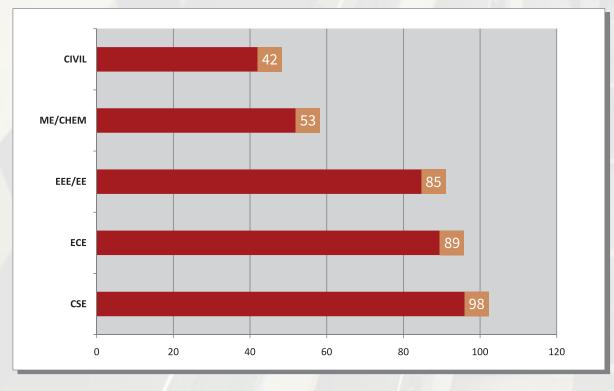

### Function/Branch Wise – Placement Status 2019

Representation shows percentage of placed students during campus recruitment drives for 2018-19 batch students (B.Tech/MCA)