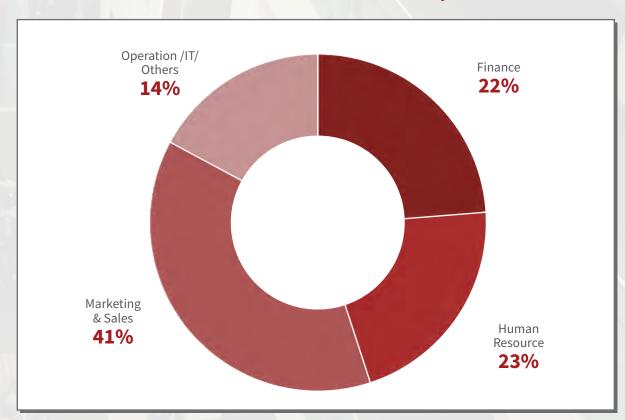

### Function/Branch wise Split – Number of Companies

Galgotias School of Business further fortified its position towards becoming a preferred destination for the General Management, Marketing & Sales, Human Resource, Finance International Business, Business Analytics, and Information Technology Functions. The year 2018-19 witnessed a remarkable increase in the number of offers being made with major firms recruiting for the first time. Apart from that, niche profiles such as Financial Undertaking, Risk and Financial Advisory, and Operations Consulting were offered to the students.