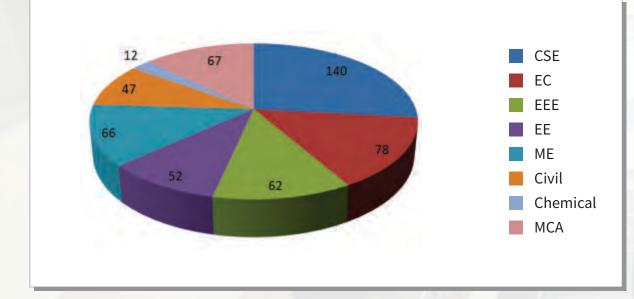

### Function/Branch wise Split – Number of Companies

Representation shows number of companies participated during campus recruitment drives for 2018-19 batch students (B.Tech/MCA)