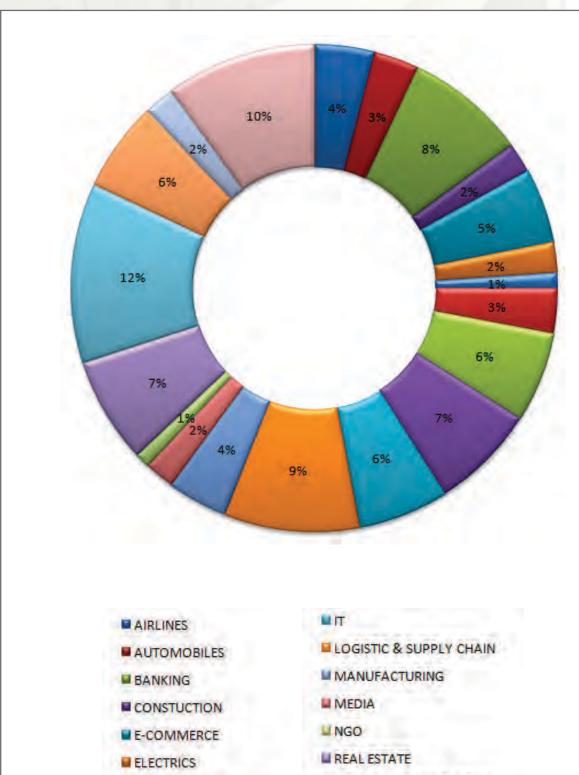

## **Sector-Wise Split**

201 Companies from 24 sectors have offered job opportunities for the MBA Program students of Galgotias School of Business during the session 2018-19.

- FINANCE & INVESTMENT
- FMCG
- HEALTHCARE
- HOSPITALITY

- RESEARCH & CONSULTING
- RETAIL
- TELECOM
- TRAINING & DEVELOPMENT