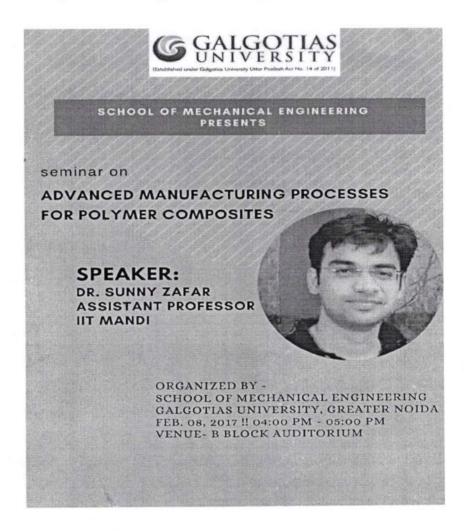

| Nisha Rani      | Participated |















Name of Activity: Advanced Manufacturing Processes for

**Polymer Composites** 

Year: 2016-2017

## Galgotias University

### Report

282

Seminar on "Advanced Manufacturing Processes for Polymer Composites"

Organized By: School of Mechanical Engineering Date: 8th February 2017

Speaker: Dr. Sunny Zafar

A sebinar on "Advanced Manufacturing Processes for Polymer Composites" was organized by the School of Mechanical Engineering on  $8^{th}$ February 2017 from 4-5 PM. The event started with welcome note by Dr. S N Satapathy, Programme Chair, SOME, Galgotias University. The Speaker's profile was detailed among the participants. Dean, School of Mechanical Engineering Dr. PKS Nain shared few points about importance of composites.





Department of Mechanical Engineering

#### About Speaker:

Dr. Sunny Zafar is an Assistant Professor at IIT Mandi. He mainly focuses on Advanced Manufacturing Processes for Polymer Composites, Microwave based Manufacturing Processes, Product Development Technologies, Surface Engineering, Experimental Tribology, Mechanical Behaviour of Materials. He has been awarded with Early Carrier Research Award by SERB, DST, Government of India, Ph.D. Fellowship, MHRD, Government of India, M.Tech. Fellowship, MHRD, Government of India.

The speaker shared his profound knowledge and insights about Advanced Manufacturing Processes for Polymer Composites. He explicated the working of Advanced Manufacturing Processes for Polymer Composites and discussed about the following points,

- HowAdvanced Manufa