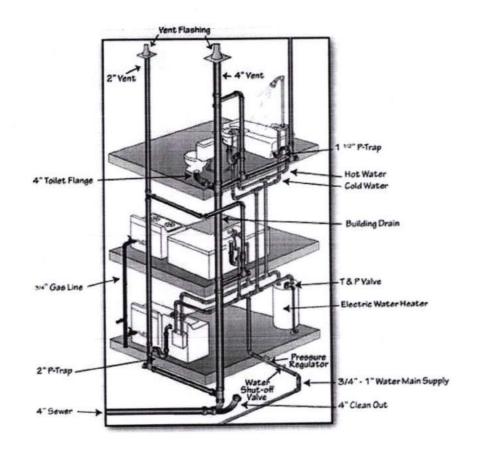

Number | Student<br>enrolment<br>number | Name            | Status       |
|---------------------|--------------------------------|-----------------|--------------|
| 16GSOA101014        | 1621101008                     | Gaurav Panchal  | Participated |
| 16GSOA101011        | 1621101015                     | Muskan Aggarwal | Participated |
| 15GSOA101010        | 1521101021                     | Vaibhav Azad    | Participated |
| 14GSOA101003        | 1421101016                     | Mehhul Kapoor   | Participated |
| 16GSOA101013        | 1621101006                     | Gaandharvi Rai  | Participated |
| 15GSOA101001        | 1521101019                     | Suraj R Kumar   | Participated |
| 15GSOA101020        | 1521101004                     | Nisha Rani      | Participated |















Name of Activity: Advanced Manufacturing Processes for

**Polymer Composites** 

Year: 2016-2017

## Galgotias University

### Report

282

Seminar on "Advanced Manufacturing Processes for Polymer Composites"

Organized By: School of Mechanical Engineering Date: 8th February 2017

Speaker: Dr. Sunny Zafar

A sebinar on "Advanced Manufacturing Processes for Polymer Composites" was organized by the School of Mechanical Engineering on  $8^{th}$ February 2017 from 4-5 PM. The event started with welcome note by Dr. S N Satapathy, Programme Chair, SOME, Galgotias University. The Speaker's profile was detailed among the participants. Dean, School of Mechanical Engineering Dr. PKS Nain shared few points about importance of composites.





Department of Mechanical Engineering

#### About