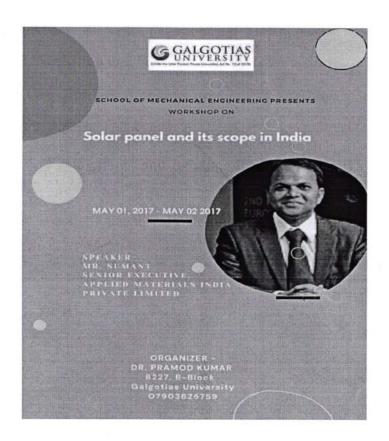

brtDqhSvzmwppdcwSwKKsnrv?projector=1&messagePartId=0.18



Name of Activity: Solar Panel and its scope in India

Year: 2016-2017

## Galgotias University

#### Report

#### Workshop on "Solar panel and its scope in India"

Organized By: School of Mechanical Engineering

Date: 1st and 2nd May 2017

Speaker: Mr. Sumant

Two days workshop on "Solar panel and its scope in India" was organized by the School of Mechanical Engineering on 1<sup>st</sup> May 2017 and 2<sup>nd</sup> May 2017 from 3 – 4 p.m. The event started with welcome note by Dr. S N Satapathy, Programme Chair, SOME, Galgotias University. The Speaker's profile was detailed among the participants. Dean, School of Mechanical Engineering Dr. PKS Nain shared few points about importance of fuel cell as an alternate source of Energy.



#### **About Speaker:**

Mr. Sumant is the Senior Executive in Applied Material, Greater Noida, UP. He mainly focuses on **Solar panel production and its marketing in** Applied Material. The Applied Materials is the leader in materials engineering solutions used to produce virtually every new chip and advanced display in the world. Its expertise in modifying materials at atomic levels and on an industrial scale enables customers to transform possibilities into reality. He was Deputy General Manager in Samtel HAL Display Systems Ltd and were awarded employee of year for





consecutive 5 times. He has been the leader in many fields and head many divisions including the solar panel in Applied Materials India Private Limited. The speaker shared his profound knowledge and insights about Sol