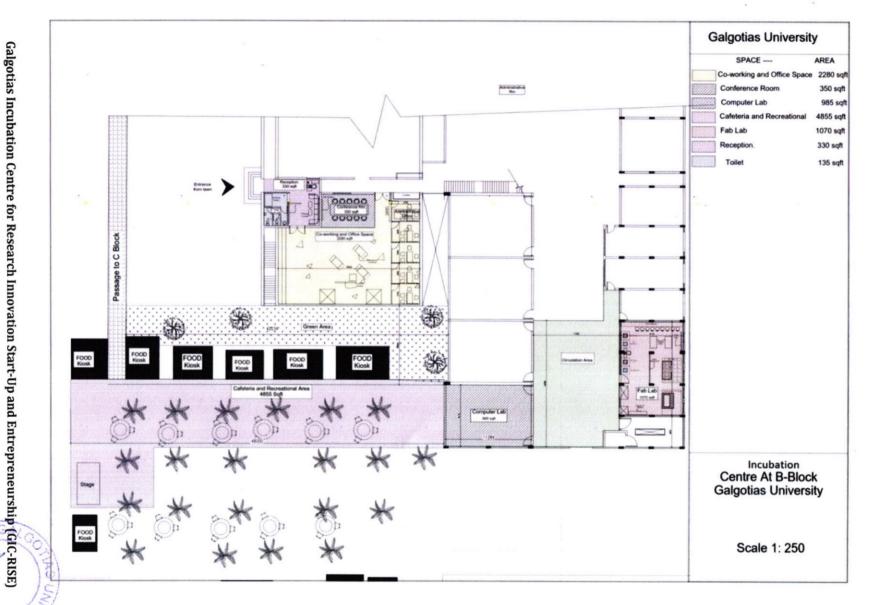

ll also organize various programs such as Start-up Boot-camp, Startup Fellowship, Pitch Competition, Startup School and Startup Expo.

Galgotias University is one amongst top 10 university/Institutes for filling Max patent in the year 2019-20. A dedicated IPR Cell housing a patent team of (ENobel IP/Verispire Technologies Pvt. Ltd.) provides free IPR services to all the students, researcher scholars and faculty members; the University bears all costs, besides providing incentives to the inventors.

Following support is provided to students and faculty

- Patent drafting workshop
- Patent attorney support
- Project mentoring committee for guidance
- Seed Funding
- Encouragement to participating in competitions
- Social Innovation awareness
- Business plan preparation based on innovation





Incubation Center Layout:

4115

### **Incubated Start-ups**

| Name of the Startup                                  | Name and contact<br>details of the<br>founders | About Startup                                                                                                                                                                                                                                        | Kind of<br>support by HI                            |
|------------------------------------------------------|------------------------------------------------|--------------------------------------------------------------------------------------------------------------------------------------------------------------------------------------------------------------------------------