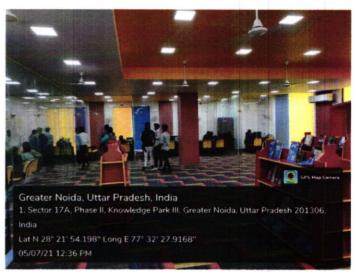

#### Geotagged Photos of Galgotias Incubation Center for Research Innovation Start-up and Entrepreneurship (GIC-RISE)

(Startup Cubicles & Conference Room)

05/07/21 12 37 PM

Feater Noida, Uttar Pradesh, India 1, Sector 17A, Phase II, Knowledge Park III, Greater Noida, Uttar Pradesh 201306.

IAS

octash

λ

Lat N 28° 21' 54.18" Long E 77° 32' 28.0896"

(Co-working & Recreational Area)