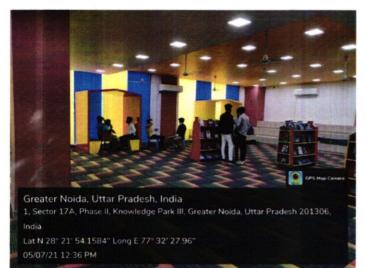

#### Geotagged Photos of Galgotias Incubation Center for Research Innovation Start-up and Entrepreneurship (GIC-RISE)

(Startup Cubicles & Conference Room)

05/07/21 12 37 PM

Feater Noida, Uttar Pradesh, India 1, Sector 17A, Phase II, Knowledge Park III, Greater Noida, Uttar Pradesh 201306.

IAS

octash

λ

Lat N 28° 21' 54.18" Long E 77° 32' 28.0896"

(Co-working & Recreational Area)