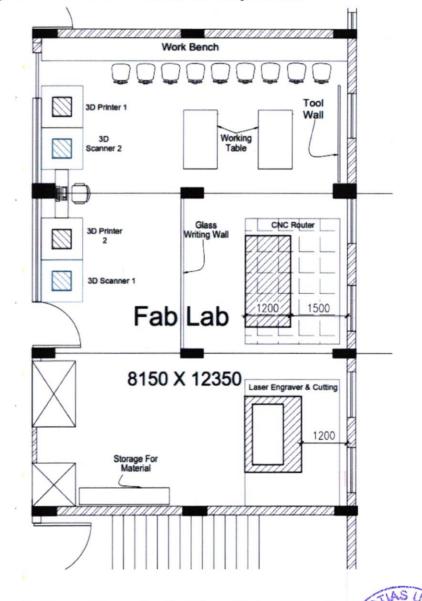

Incubation Center Layout:

4115

Galgotias University under its incubation center has setup Fab Lab.

FabLab Layout:

Ó

Following are the existing Facilities at Galgotias University's FabLab:

| Sr. | Equipment/Software            | Technical Description                                                                                                                                                                                                                                                                                               | Photograph                                                                                                                                                                                                                                                                                                                                                                                                                                                                                                                                                                                                                                                                                                                                                                                                                                                                                                                                                                                                                                                                                                                                                                                                                                                                                                                                                                                                                                                                                                                                                                                                                                                                                                                                                                                                                                                                                                                                                                                                                                                                                                                                                                                                                                                                                                                                                                                                                                                                                                                                                                                           |
|-----|-------------------------------|---------------------------------------------------------------------------------------------------------------------------------------------------------------------------------------------------------------------------------------------------------------------------------------------------------------------|------------------------------------------------------------------------------------------------------------------------------------------------------------------------------------------------------------------------------------------------------------------------------------------------------------------------------------------------------------------------------------------------------------------------------------------------------------------------------------------------------------------------------------------------------------------------------------------------------------------------------------------------------------------------------------------------------------------------------------------------------------------------------------------------------------------------------------------------------------------------------------------------------------------------------------------------------------------------------------------------------------------------------------------------------------------------------------------------------------------------------------------------------------------------------------------------------------------------------------------------------------------------------------------------------------------------------------------------------------------------------------------------------------------------------------------------------------------------------------------------------------------------------------------------------------------------------------------------------------------------------------------------------------------------------------------------------------------------------------------------------------------------------------------------------------------------------------------------------------------------------------------------------------------------------------------------------------------------------------------------------------------------------------------------------------------------------------------------------------------------------------------------------------------------------------------------------------------------------------------------------------------------------------------------------------------------------------------------------------------------------------------------------------------------------------------------------------------------------------------------------------------------------------------------------------------------------------------------------|
| No. | Name                          |                                                                                                                                                                                                                                                                                                                     | and Burke                                                                                                                                                                                                                                                                                                                                                                                                                                                                                                                                                                                                                                                                                                                                                                                                                                                                                                                                                                                                                                                                                                                                                                                                                                                                                                                                                                                                                                                                                                                                                                                                                                                                                                                                                                                                                                                                                                                                                                                                                                                                                                                                                                                                                                                                                                                                                                                                                                                                                                                                                                                            |
| 1   | CNC Router Machine            | 3 Axis Cutting<br>CNCR-2500mm(L)*<br>1200mm (W)* Stroke<br><b>Table Size</b> : 3000mm(L) *<br>1500mm(W)<br>Z axis stroke-200mm<br><b>Resolution</b> : X,Y: 20<br>Microns, Z: 10 Microns                                                                                                                             | Freater Noida, Uttar Pradesh, India<br>Sector 17A, Phase II, Knowledge Park III, Greater Noida, Uttar Pradesh 201306.<br>India<br>Lati N 28: 21: 54.828* Long E 77: 32: 30.30*<br>BK07/21 12: 40 PM                                                                                                                                                                                                                                                                                                                                                                                                                                                                                                                                                                                                                                                                                                                                                                                                                                                                                                                                                                                                                                                                                                                                                                                                                                                                                                                                                                                                                                                                                                                                                                                                                                                                                                                                                                                                                                                                                                                                                                                                                                                                                                                                                                                                                                                                                                                                                                                                  |
| 2   | 3-D Printer:<br>Snapmaker 2.0 | Snapmaker A350 (3 in one<br>3d-printer: 3D Printing,<br>Laser Engraving & Cutting,<br>CNC Carving)+ Enclosure                                                                                                                                                                                                       |                                                                                                                                                                                                                                                                                                                                                                                                                                                                                                                                                                                                                                                                                                                                                                                                                                                                                                                                                                                                                                                                                                                                                                                                                                                                                                                                                                                                                                                                                                                                                                                                                                                                                                                                                                                                                                                                                                                                                                                                                                                                                                                                                                                                                                                                                                                                                                                                                                                                                                                                                                                                      |
| 3   | 3-D Printer Duper<br>XL400    | Model: Duplex XL400<br>Technical Specification:<br>Build Volume:<br>400*400*400mm<br>Supported Material: 1.75<br>mm Std.PLA, ABS, CPE+,PC,<br>Nylon, TPU 95A, PP,<br>Flexible (Ninja Flex),<br>Translucent, Water Soluble,<br>Carbon Fibre & Hips.7"<br>Touch Screen, Smart<br>Extruder System &<br>Swappable Nozle | duper XL 400<br>duper XL 400<br>autoAb : de                                                                                                                                                                                                                                                                                                                                                                                                                                                                                                                                                                                                                                                                                                                                                                                                                                                                                                                                                                                                                                                                                                                                                                                                                                                                                                                                                                                                                                                                                                                                                                                                                                                                                                                                                                                                                                                                                                                                                                                                                                                                                                                                                                                                                                                                                                                                                                                                                                                                                                                                                          |
| 4   | Laser Cutting &<br>Engraver   | Double Head Laser<br>Engraving Machine<br>Brand: JIATAI International                                                                                                                                                                                                                                               | Cocrete<br>Cocrete<br>Cocrete<br>Cocrete<br>Cocrete<br>Cocrete<br>Cocrete<br>Cocrete<br>Cocrete<br>Cocrete<br>Cocrete<br>Cocrete<br>Cocrete<br>Cocrete<br>Cocrete<br>Cocrete<br>Cocrete<br>Cocrete<br>Cocrete<br>Cocrete<br>Cocrete<br>Cocrete<br>Cocrete<br>Cocrete<br>Cocrete<br>Cocrete<br>Cocrete<br>Cocrete<br>Cocrete<br>Cocrete<br>Cocrete<br>Cocrete<br>Cocrete<br>Cocrete<br>Cocrete<br>Cocrete<br>Cocrete<br>Cocrete<br>Cocrete<br>Cocrete<br>Cocrete<br>Cocrete<br>Cocrete<br>Cocrete<br>Cocrete<br>Cocrete<br>Cocrete<br>Cocrete<br>Cocrete<br>Cocrete<br>Cocrete<br>Cocrete<br>Cocrete<br>Cocrete<br>Cocrete<br>Cocrete<br>Cocrete<br>Cocrete<br>Cocrete<br>Cocrete<br>Cocrete<br>Cocrete<br>Cocrete<br>Cocrete<br>Cocrete<br>Cocrete<br>Cocrete<br>Cocrete<br>Cocrete<br>Cocrete<br>Cocrete<br>Cocrete<br>Cocrete<br>Cocrete<br>Cocrete<br>Cocrete<br>Cocrete<br>Cocrete<br>Cocrete<br>Cocrete<br>Cocrete<br>Cocrete<br>Cocrete<br>Cocrete<br>Cocrete<br>Cocrete<br>Cocrete<br>Cocrete<br>Cocrete<br>Cocrete<br>Cocrete<br>Cocrete<br>Cocrete<br>Cocrete<br>Cocrete<br>Cocrete<br>Cocrete<br>Cocrete<br>Cocrete<br>Cocrete<br>Cocrete<br>Cocrete<br>Cocrete<br>Cocrete<br>Cocrete<br>Cocrete<br>Cocrete<br>Cocrete<br>Cocrete<br>Cocrete<br>Cocrete<br>Cocrete<br>Cocrete<br>Cocrete<br>Cocrete<br>Cocrete<br>Cocrete<br>Cocrete<br>Cocrete<br>Cocrete<br>Cocrete<br>Cocrete<br>Cocrete<br>Cocrete<br>Cocrete<br>Cocrete<br>Cocrete<br>Cocrete<br>Cocrete<br>Cocrete<br>Cocrete<br>Cocrete<br>Cocrete<br>Cocrete<br>Cocrete<br>Cocrete<br>Cocrete<br>Cocrete<br>Cocrete<br>Cocrete<br>Cocrete<br>Cocrete<br>Cocrete<br>Cocrete<br>Cocrete<br>Cocrete<br>Cocrete<br>Cocrete<br>Cocrete<br>Cocrete<br>Cocrete<br>Cocrete<br>Cocrete<br>Cocrete<br>Cocrete<br>Cocrete<br>Cocrete<br>Cocrete<br>Cocrete<br>Cocrete<br>Cocrete<br>Cocrete<br>Cocrete<br>Cocrete<br>Cocrete<br>Cocrete<br>Cocrete<br>Cocrete<br>Cocrete<br>Cocrete<br>Cocrete<br>Cocrete<br>Cocrete<br>Cocrete<br>Cocrete<br>Cocrete<br>Cocrete<br>Cocrete<br>Cocrete<br>Cocrete<br>Cocrete<br>Cocrete<br>Cocrete<br>Cocrete<br>Cocrete<br>Cocrete<br>Cocrete<br>Cocrete<br>Cocrete<br>Cocrete<br>Cocrete<br>Cocrete<br>Cocrete<br>Cocrete<br>Cocrete<br>Cocrete<br>Cocrete<br>Cocrete<br>Cocrete<br>Cocrete<br>Cocrete<br>Cocrete<br>Cocrete<br>Cocrete<br>Cocrete<br>Cocrete<br>Cocrete<br>Cocrete<br>Cocrete<br>Cocrete<br>Cocrete<br>Cocrete<br>Cocrete<br>Cocrete<br>Cocrete<br>Cocrete<br>Cocrete<br>Cocrete<br>Cocrete<br>Cocrete<br>Cocrete<br>Cocrete<br>Cocrete<br>Cocrete<br>Cocrete<br>Cocrete<br>Cocrete<br>Coc |